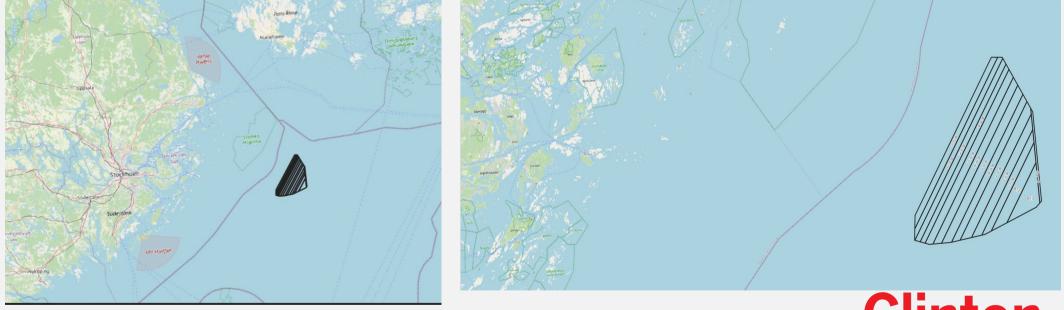

## Notice to Mariners Geophysical survey, East of Södertörn area, Baltic Sea

| U VESSEL:        | M/V NORTHERN STORM                                                                         |
|------------------|--------------------------------------------------------------------------------------------|
| MANEUVERABILITY: | LIMITED                                                                                    |
| EQUIPMENT:       | Hull mounted & towed systems                                                               |
| PERIOD:          | 17th of October – 31st of December (partially during this period, not continous operation) |
| DURPOSE:         | Geophysical survey for a potenial wind farm                                                |